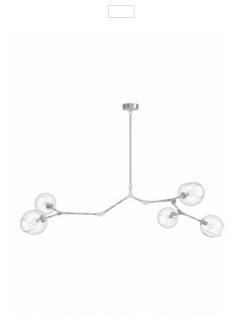

## Item#: HF8085-CH

Featuring hand-blown asymmetrical glass globes, our Fairfax Collection embodies the unusually diverse melting pot that is the coolest street in Los Angeles.

Matte Chrome 24"H x 66"L x 34"W 5-60 Watt A-19 Base 120 Volt Featuring Adjustable Knuckles

Canopy Size: 1.5" H X 5.5"L

## INCLUDED:

1-6" Down Rod

1-10" Down Rod

1-14" Down Rod

1-18" Down Rod

1-Hook Included for

Semi-Flush Mount

## Glass Size:

(2) Approx. 8"x8" (3) Approx. 9"x9"

| COMPANY NAME:                |  |
|------------------------------|--|
| DATE:                        |  |
| PROJECT NAME:                |  |
| OCATION:                     |  |
| APPROVED BY:                 |  |
| PRODUCT ITEM CODE: HF8085-CH |  |