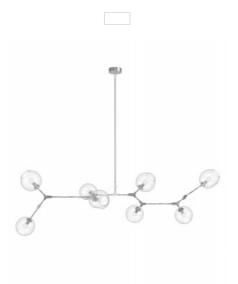

## Item#: HF8088-CH

Featuring hand-blown asymmetrical glass globes mounted on adjustable arms, our Fairfax Collection embodies the unusually diverse melting pot that is the coolest street in Los Angeles.

Matte Chrome 21.75"H x 82.25"L x 32"W 68.5" OAH 8-60 Watt A-19 Base 120 Volt

Canopy Size: 1.5" H X 5.5"L

INCLUDED: 1-6" Down Rod 1-10" Down Rod 1-14" Down Rod 1-18" Down Rod 1-Hook Included for Semi-Flush Mount

Min. Length: 68"L Min. Hanging Height: 28"H

Glass Size: (4) 8"x8" (4) 9"x9"

| COMPANY NAME:                |  |
|------------------------------|--|
| DATE:                        |  |
| PROJECT NAME:                |  |
| LOCATION:                    |  |
| APPROVED BY:                 |  |
| PRODUCT ITEM CODE: HF8088-CH |  |