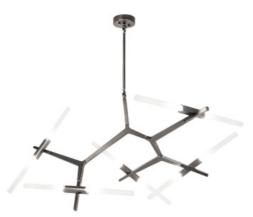

## Item#: HF8059-10-DBZ

A modular, metal structure with articulated joints allow the bulbs to be arranged in a multitude of ways on each arm, our San Vicente Blvd. Collection was inspired by the famous, angular West LA street.

Dark Bronze 45.5"L x 27.75"H x 47.75"W 78" OAH (10) 3 Watt G-9 LED Dimmable Bulbs Included 3000K Adjustable Arms

Canopy Size: 5.5" Diameter

Down Rods Included (1) 6" (1) 10" (1) 14" (1) 18" Wire Length: 12' Max Wattage: 6 watts