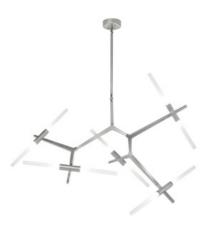

## Item#: HF8059-10-CH

A modular, metal structure with articulated joints allow the bulbs to be arranged in a multitude of ways on each arm, our San Vicente Blvd. Collection was inspired by the famous, angular West LA street.

Matte Chrome 45.5"L x 27.75"H x 47.75"W 78" OAH (10) 3 Watt G-9 LED Dimmable Bulbs Included 3000K Adjustable Arms

Canopy Size: 5.5" Diameter

Down Rods Included

(1) 6"

(1) 10"

(1) 14"

(1) 18"

Wire Length: 12' Max Wattage: 6 watts