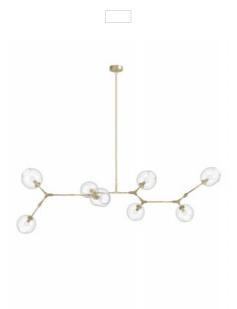

## Item#: HF8088-BB

Featuring hand-blown asymmetrical glass globes mounted on adjustable arms, our Fairfax Collection embodies the unusually diverse melting pot that is the coolest street in Los Angeles.

**Brushed Brass** 21.75"H x 82.25"L x 32"W 68.5" OAH 8-60 Watt A-19 Base 120 Volt

Canopy Size: 1.5" H X 5.5"L

INCLUDED: 1-6" Down Rod 1-10" Down Rod 1-14" Down Rod 1-18" Down Rod

1-Hook Included for Semi-Flush Mount

Min. Length: 68"L

Min. Hanging Height: 28"H

Glass Size: (4) 8"x8" (4) 9"x9"

| COMPANY NAME:               |  |
|-----------------------------|--|
| DATE:                       |  |
| PROJECT NAME:               |  |
| OCATION:                    |  |
| PPROVED BY:                 |  |
| RODUCT ITEM CODE: HF8088-BB |  |