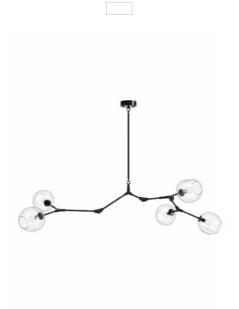

## Item#: HF8085-DBZ

Featuring hand-blown asymmetrical glass globes, our Fairfax Collection embodies the unusually diverse melting pot that is the coolest street in Los Angeles

Dark Bronze 24"H x 66"L x 34"W 5-60 Watt A-19 Base 120 Volt Featuring Adjustable Knuckles

## Glass Size:

(2) Approx. 8"x8" (3) Approx. 9"x9"

| OMPANY NAME:                 |  |
|------------------------------|--|
| ATE:                         |  |
| ROJECT NAME:                 |  |
| OCATION:                     |  |
| PPROVED BY:                  |  |
| RODUCT ITEM CODE: HF8085-DBZ |  |