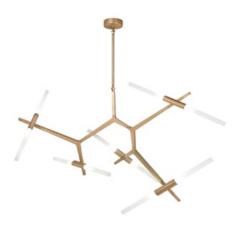

## Item#: HF8059-10-BB

A modular, metal structure with articulated joints allow the bulbs to be arranged in a multitude of ways on each arm, our San Vicente Blvd. Collection was inspired by the famous, angular West LA street.

Brushed Brass 45.5"L x 27.75"H x 47.75"W 78" OAH (10) 3 Watt G-9 LED Dimmable Bulbs Included G9 3000K Adjustable Arms

Canopy Size: 5.5" Diameter

Down Rods Included

(1) 6"

(1) 10"

(1) 14"

(1) 18"

Wire Length: 12' Max Wattage: 6 watts