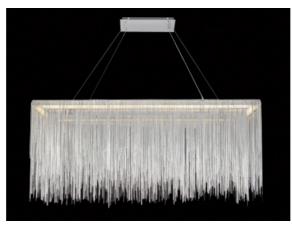

## Item#: HF1201-CH

Inspired by a woman's love for all things glamorous and that feeling she gets after finding the perfect piece of statement jewelry to complete a look, the Fountain Collection brings drama and elegance to any space with soft, flowing, chains that draw in your sense of touch.

48"L x 12"W x 20"H 96" OAH 125 WATT 120 VOLT 11200 LUMENS 80 CRI 3000K Dimmable LED

RECOMMENDED DIMMER BRAND MODEL NUMBER:

LUTRON NOVA NLV-600-WH, MAESTRO MAELV-600-WH, DIVA DVELV-303P-WH, RADIO RA2 RRD-6ND-WH