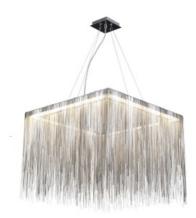

## Item#: HF1203-CH

Inspired by a woman's love for all things glamorous and that feeling she gets after finding the perfect piece of statement jewelry to complete a look, the Fountain Collection brings drama and elegance to any space with soft, flowing, chains that draw in your sense of touch.

26"D x 26"W x 20"H 96" OAH 106 WATT 120 VOLT 7950 LUMENS 3000K

RECOMMENDED DIMMER BRAND MODEL NUMBER:

LUTRON NOVA NLV-600-WH, MAESTRO MAELV-600-WH, DIVA DVELV-303P-WH, RADIO RA2 RRD-6ND-WH

LEVITON VIZIA DECORA CAT-NO.VPE06-1LZ, ILLUMATECH SLIDE DIMMER IPE04-1LZ, DECORA DSE06-10Z