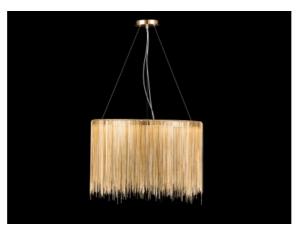

## Item#: HF1202-G

Inspired by a woman's love for all things glamorous and that feeling she gets after finding the perfect piece of statement jewelry to complete a look, the Fountain Collection brings drama and elegance to any space with soft, flowing, chains that draw in your sense of touch.

24"W x 20"H 96" OAH 106 WATT 120 VOLT 7950 LUMENS 3000K

RECOMMENDED DIMMER BRAND MODEL NUMBER:

LUTRON NOVA NLV-600-WH, MAESTRO MAELV-600-WH, DIVA DVELV-303P-WH, RADIO RA2 RRD-6ND-WH

LEVITON VIZIA DECORA CAT-NO.VPE06-1LZ, ILLUMATECH SLIDE DIMMER IPE04-1LZ, DECORA DSE06-10Z