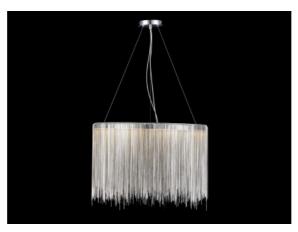

## Item#: HF1202-CH

Inspired by a woman's love for all things glamorous and that feeling she gets after finding the perfect piece of statement jewelry to complete a look, the Fountain Collection brings drama and elegance to any space with soft, flowing, chains that draw in your sense of touch.

24"W x 20"H 96" OAH 106 WATT 120 VOLT 7950 LUMENS 3000K

RECOMMENDED DIMMER BRAND MODEL NUMBER:

LUTRON NOVA NLV-600-WH, MAESTRO MAELV-600-WH, DIVA DVELV-303P-WH, RADIO RA2 RRD-6ND-WH

LEVITON VIZIA DECORA CAT-NO.VPE06-1LZ, ILLUMATECH SLIDE DIMMER IPE04-1LZ, DECORA DSE06-10Z