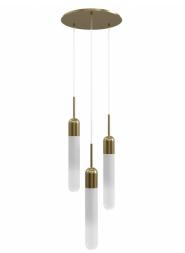

## Item#: HF7403-AB

| Product Type<br>Collection Name | MULTI PORT PENDANT                    |
|---------------------------------|---------------------------------------|
| Finish                          | Aged Brass                            |
| Voltage                         | 110                                   |
| Lumens                          | 1680                                  |
| Listing                         | ETL                                   |
| Light Source                    | BULB                                  |
| Bulb Quantity                   | 3                                     |
| Bulb Wattage                    | 25                                    |
| Bulb Base Type                  | GU10                                  |
| Bulb Included                   | YES                                   |
| Dimmable                        | YES                                   |
| Sloped Install                  | YES                                   |
| Warranty                        | 3 YEAR LIMITED ELECTRICAL<br>WARRANTY |