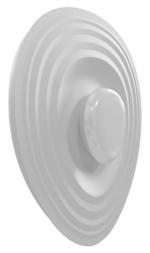

## Item#: HF7997-WHT

| Product Type<br>Collection Name<br>Finish | WALL SCONCE<br>COSMOPOLITAN COLLECTION<br>White |
|-------------------------------------------|-------------------------------------------------|
| Length-Ext.                               | 3 in.                                           |
| Width                                     | 17 in.                                          |
| Height                                    | 17 in.                                          |
| Weight                                    | 3 lbs                                           |
| Voltage                                   | 120V-277V                                       |
| Lumens                                    | 950                                             |
| Listing                                   | ETL                                             |
| Light Source                              | LED                                             |
| Bulb Quantity                             | N/A                                             |
| Bulb Wattage                              | 20                                              |
| Bulb Base Type                            | DC LED                                          |
| Bulb Included                             | Ν                                               |
| Dimmable                                  | YES                                             |
| Sloped Install                            | YES                                             |
| Warranty                                  | 3 YEAR LIMITED ELECTRICAL<br>WARRANTY           |