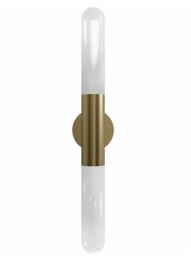

## Item#: HF7402-AB

| Product Type<br>Collection Name<br>Finish | WALL SCONCE<br>TRIBECA COLLECTION<br>Aged Brass |
|-------------------------------------------|-------------------------------------------------|
| Length-Ext.                               | 3 in.                                           |
| Width                                     | 8 in.                                           |
| Height                                    | 33 in.                                          |
| Weight                                    | 7 lbs                                           |
| Voltage                                   | 110                                             |
| Lumens                                    | 1120                                            |
| Listing                                   | ETL                                             |
| Light Source                              | BULB                                            |
| Bulb Quantity                             | 2                                               |
| Bulb Wattage                              | 15                                              |
| Bulb Base Type                            | GU10                                            |
| Bulb Included                             | YES                                             |
| Dimmable                                  | YES                                             |
| Sloped Install                            | YES                                             |
| Warranty                                  | 3 YEAR LIMITED ELECTRICAL WARRANTY              |