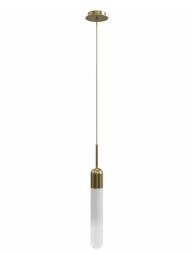

## Item#: HF7400-AB

| Product Type<br>Collection Name | PENDANT<br>TRIBECA COLLECTION      |
|---------------------------------|------------------------------------|
| Finish                          | Aged Brass                         |
| Length-Ext.                     | 3 in.                              |
| Width                           | 3 in.                              |
| Height                          | 26.75 in.                          |
| Weight                          | 6 lbs                              |
| Voltage                         | 110                                |
| Lumens                          | 560                                |
| Listing                         | ETL                                |
| Light Source                    | BULB                               |
| Bulb Quantity                   | 1                                  |
| Bulb Wattage                    | 7                                  |
| Bulb Base Type                  | GU10                               |
| Bulb Included                   | YES                                |
| Dimmable                        | YES                                |
| Sloped Install                  | YES                                |
| Warranty                        | 3 YEAR LIMITED ELECTRICAL WARRANTY |