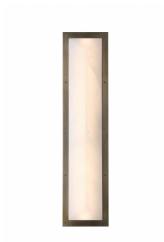

## Item#: HF2971-AB

|                | WALL SCONCE<br>SEDONA COLLECTION   |
|----------------|------------------------------------|
| Finish         | Alabster / Aged Brass              |
| Length-Ext.    | 7 in.                              |
| Width          | 3 in.                              |
| Height         | 30 in.                             |
| Weight         | 20 lbs                             |
| Voltage        | 120                                |
| Lumens         |                                    |
| Listing        | ETL                                |
| Light Source   | BULB                               |
| Bulb Quantity  | 1                                  |
| Bulb Wattage   | 36                                 |
| Bulb Base Type |                                    |
| Bulb Included  |                                    |
| Dimmable       | YES                                |
| Sloped Install | YES                                |
| Warranty       | 3 YEAR LIMITED ELECTRICAL WARRANTY |