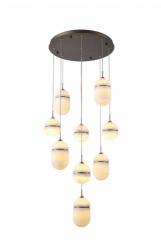

## Item#: HF2909-AB

| Product Type<br>Collection Name<br>Finish | MULTI PORT PENDANT<br>SEDONA COLLECTION<br>Alabster / Aged Brass |
|-------------------------------------------|------------------------------------------------------------------|
| Length-Ext.                               | 20 in.                                                           |
| Width                                     | 20 in.                                                           |
| Height                                    | 177 in.                                                          |
| Weight                                    | 56 lbs                                                           |
| Voltage                                   |                                                                  |
| Lumens                                    |                                                                  |
| Listing                                   | ETL                                                              |
| Light Source                              | BULB                                                             |
| Bulb Quantity                             | 9                                                                |
| Bulb Wattage                              | 5                                                                |
| Bulb Base Type                            | G9                                                               |
| Bulb Included                             | NO                                                               |
| Dimmable                                  | YES                                                              |
| Sloped Install                            | YES                                                              |
| Warranty                                  | 3 YEAR LIMITED ELECTRICAL WARRANTY                               |