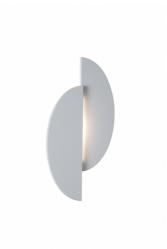

## Item#: HF1371-WHT

| Product Type<br>Collection Name<br>Finish | WALL SCONCE<br>PARKER COLLECTION<br>White |
|-------------------------------------------|-------------------------------------------|
| Length-Ext.                               | 4 in.                                     |
| Width                                     | 10 in.                                    |
| Height                                    | 20 in.                                    |
| Weight                                    | 7 lbs                                     |
| Voltage                                   | 120                                       |
| Lumens                                    |                                           |
| Listing                                   | ETL                                       |
| Light Source                              | LED                                       |
| Bulb Quantity                             |                                           |
| Bulb Wattage                              | 5                                         |
| Bulb Base Type                            |                                           |
| Bulb Included                             |                                           |
| Dimmable                                  | YES                                       |
| Sloped Install                            | YES                                       |
| Warranty                                  | 3 YEAR LIMITED ELECTRICAL WARRANTY        |