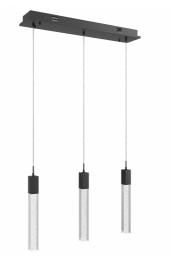

## Item#: HF1900-3-GL-BK

| Product Type    | MULTI PORT PENDANT                    |
|-----------------|---------------------------------------|
| Collection Name | THE ORIGINAL GLACIER COLLECTION       |
| Finish          | BLACK                                 |
| Length-Ext.     | 37 in.                                |
| Width           | 7 in.                                 |
| Height          | 130 in.                               |
| Weight          | 20 lbs                                |
| Voltage         | 120                                   |
| Lumens          | 1140                                  |
| Listing         | UL                                    |
| Light Source    | BULB                                  |
| Bulb Quantity   | 3                                     |
| Bulb Wattage    | 6.5                                   |
| Bulb Base Type  | GU10 LED                              |
| Bulb Included   | YES                                   |
| Dimmable        | YES                                   |
| Sloped Install  | YES                                   |
| Warranty        | 1 YEAR LIMITED ELECTRICAL<br>WARRANTY |