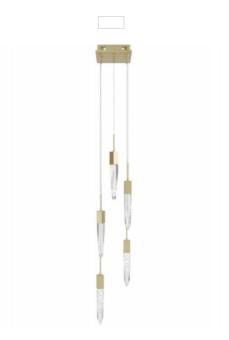

## Item#: HF1900-5-AP-BB

Five signature cascading hand-carved clear crystals suspend from our Aspen Collection's sleek canopy to artfully evoke rainfall. These crystalline staves project gorgeous LED illumination from all sides for a dazzling presentation of light.

Matte Black Clear air bubbled crystal rods 12"W X 12"W x 144" OAH (5) GU-10 Base LED 30W Total / 120V 1400 Lumens 3000k

| COMPANY NAME:                     |
|-----------------------------------|
| DATE:                             |
| PROJECT NAME:                     |
| LOCATION:                         |
| APPROVED BY:                      |
| PRODUCT ITEM CODE: HF1900-5-AP-BB |