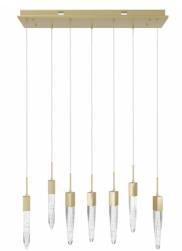

## Item#: HF1900-7-AP-BB

| Finish<br>Length-Ext. | MULTI PORT PENDANT<br>ASPEN COLLECTION<br>BRUSHED BRASS<br>47 in. |
|-----------------------|-------------------------------------------------------------------|
| Width                 | 11 in.                                                            |
| Height                | 130 in.                                                           |
| Weight                | 69 lbs                                                            |
| Voltage               | 120                                                               |
| Lumens                | 2660                                                              |
| Listing               | UL                                                                |
| Light Source          | BULB                                                              |
| Bulb Quantity         | 7                                                                 |
| Bulb Wattage          | 6.5                                                               |
| Bulb Base Type        | GU10 LED                                                          |
| Bulb Included         | YES                                                               |
| Dimmable              | YES                                                               |
| Sloped Install        | YES                                                               |
| Warranty              | 1 YEAR LIMITED ELECTRICAL WARRANTY                                |