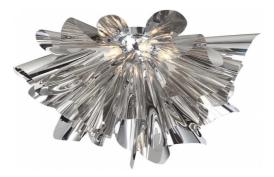

## Item#: HF1304-CH

| Product Type<br>Collection Name<br>Finish | FLUSH MOUNT<br>BOWERY LANE COLLECTION<br>CHROME |
|-------------------------------------------|-------------------------------------------------|
| Length-Ext.                               | 20 in.                                          |
| Width                                     | 20 in.                                          |
| Height                                    | 10 in.                                          |
| Weight                                    | 5 lbs                                           |
| Voltage                                   | 120                                             |
| Lumens                                    | 1400                                            |
| Listing                                   | UL                                              |
| Light Source                              | BULB                                            |
| Bulb Quantity                             | 5                                               |
| Bulb Wattage                              | 3                                               |
| Bulb Base Type                            | G9 LED                                          |
| Bulb Included                             | YES                                             |
| Dimmable                                  | YES                                             |
| Sloped Install                            | YES                                             |
| Warranty                                  | 1 YEAR LIMITED ELECTRICAL<br>WARRANTY           |