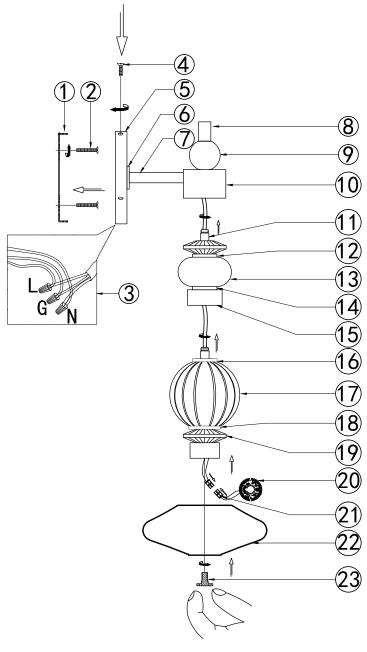

### **Preparation:**

Carefully remove the fixture from the carton and check that all parts are included as shown in the illustration. If any parts are missing or damaged, DO NOT attempt to assemble the product.

#### Parts:

- 1. Mounting Bracket
- 2. Mounting Screws
- 3. Wires N-G-L
- 4. Mounting Screw
- 5. Backplate
- 6. Metal Washer
- 7. Metal Rod
- 8. Decorative Metal
- 9. Decorative Metal
- 10. Decorative Metal
- 11. Wire Stop
- 12. Metal Gasket
- 13. Decorative Glass
- 14. Metal Gasket
- 15. Decorative Metal.
- 16. Metal Gasket
- 17. Decorative Glass
- 18. Metal Gasket
- 19. Decorative Glass
- 20. A/C LED
- 21. Wire Connector
- 22. Decorative Glass
- 23.Locking Nut