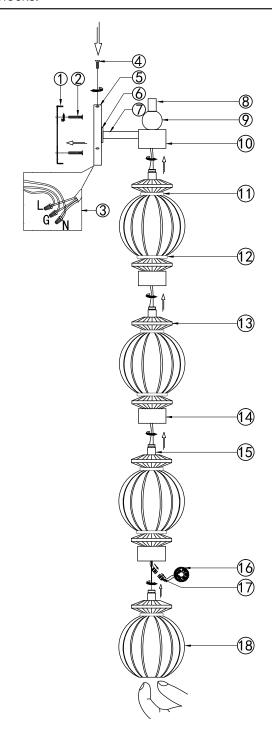

### **Preparation:**

Carefully remove the fixture from the carton and check that all parts are included as shown in the illustration. If any parts are missing or damaged, DO NOT attempt to assemble the product.

#### Parts:

- 1. Mounting Bracket
- 2. Mounting Screws
- 3. Wires N-G-L
- 4. Mounting Screw
- 5. Backplate
- 6. Metal Washer
- 7. Metal Rod
- 8. Decorative Metal
- 9. Decorative Metal
- 10. Decorative Metal
- 11. Metal Gasket
- 12. Metal Gasket
- 13. Decorative Glass
- 14. Decorative Metal
- 15. Wire Stop
- 16. A/C LED
- 17. Wire Connector
- 18. Decorative Glass