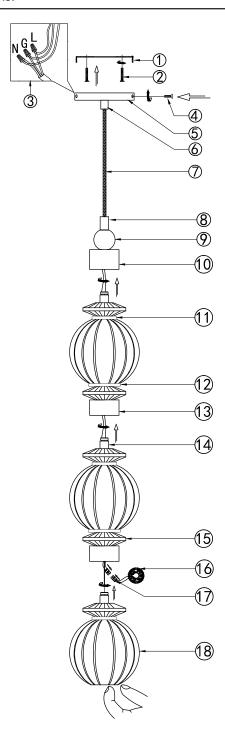

## **Preparation:**

Carefully remove the fixture from the carton and check that all parts are included as shown in the illustration. If any parts are missing or damaged, DO NOT attempt to assemble the product.

#### Parts:

- 1. Mounting Bracket
- 2. Mounting Screws
- 3. Wires N-G-L
- 4. Canopy Mounting Screw
- 5. Canopy
- 6. Wire Stop
- 7. Electrical Cloth Wire
- 8. Decorative Metal
- 9. Decorative Metal
- 10. Decorative Metal
- 11. Metal Gasket
- 12. Metal Gasket
- 13. Decorative Metal
- 14. Wire Stop
- 15. Decorative Glass
- 16. A/C LED
- 17. Wire Connector
- 18. Decorative Glass