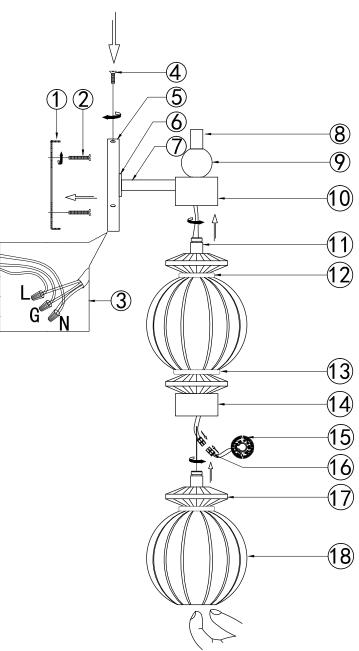

## **Preparation:**

Carefully remove the fixture from the carton and check that all parts are included as shown in the illustration. If any parts are missing or damaged, DO NOT attempt to assemble the product.

#### Parts:

- 1. Mounting Bracket
- 2. Mounting Screws
- 3. Wires N-G-L
- 4. Mounting Screw
- 5. Backplate
- 6. Metal Washer
- 7. Metal Rod
- 8. Decorative Metal
- 9. Decorative Metal
- 10. Decorative Metal
- 11. Wire Stop
- 12. Metal Gasket
- 13. Metal Gasket
- 14. Decorative Metal
- 15. A/C LED
- 16. Wire Connector
- 17. Decorative Glass
- 18. Decorative Glass