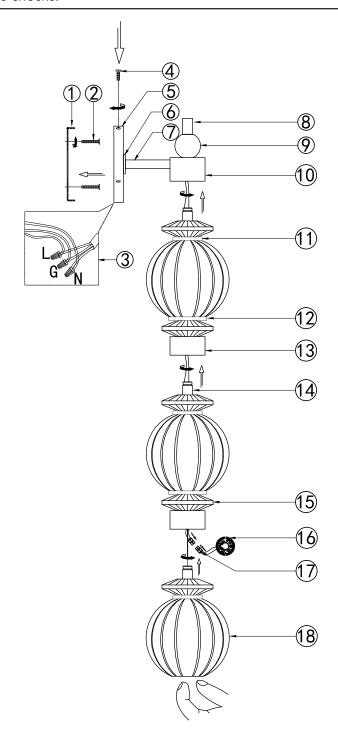

#### **Preparation:**

Carefully remove the fixture from the carton and check that all parts are included as shown in the illustration. If any parts are missing or damaged, DO NOT attempt to assemble the product.

#### Parts:

- 1. Mounting Bracket
- 2. Mounting Screws
- 3. Wires N-G-L
- 4. Mounting Screw
- 5. Backplate
- 6. Metal Washer
- 7. Metal Rod
- 8. Decorative Metal
- 9. Decorative Metal
- 10. Decorative Metal
- 11. Metal Gasket
- 12. Metal Gasket
- 13. Decorative Metal
- 14. Wire Stop
- 15. Decorative Glass
- 16. A/C LED
- 17. Wire Connector
- 18. Decorative Glass