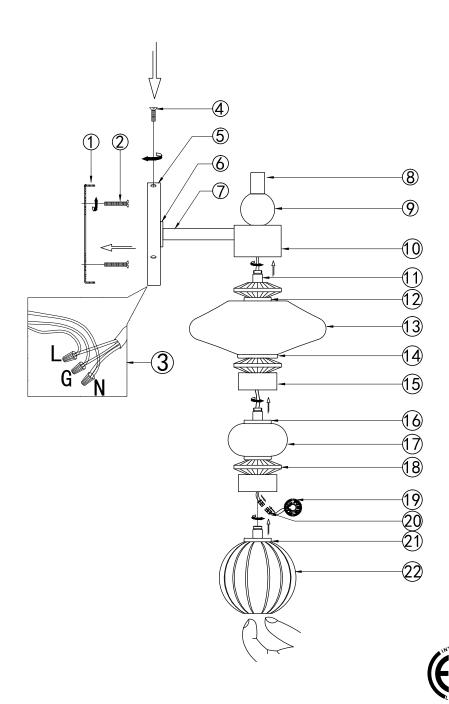

#### **Preparation:**

Carefully remove the fixture from the carton and check that all parts are included as shown in the illustration. If any parts are missing or damaged, DO NOT attempt to assemble the product.

#### Parts:

- 1. Mounting Bracket
- 2. Mounting Screws
- 3. Wires N-G-L
- 4. Mounting Screw
- 5. Backplate
- 6. Metal Washer
- 7. Metal Rod
- 8. Decorative Metal
- 9. Decorative Metal
- 10. Decorative Metal
- 11. Wire Stop
- 12. Metal Gasket
- 13. Decorative Glass
- 14. Metal Gasket
- 15. Decorative Metal.
- 16. Metal Gasket
- 17. Decorative Glass
- 18. Decorative Glass
- 19. A/C LED
- 20. Wire Connector
- 21. Metal Washer
- 22. Decorative Glass