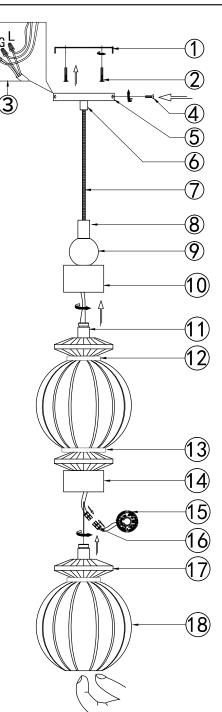

### **Preparation:**

Carefully remove the fixture from the carton and check that all parts are included as shown in the illustration. If any parts are missing or damaged, DO NOT attempt to assemble the product.

#### Parts:

- 1. Mounting Bracket
- 2. Mounting Screws
- 3. Wires N-G-L
- 4. Canopy Mounting Screw
- 5. Canopy
- 6. Wire Stop
- 7. Electrical Cloth Wire
- 8. Decorative Metal
- 9. Decorative Metal
- 10. Decorative Metal
- 11. Wire Stop
- 12. Metal Gasket
- 13. Metal Gasket
- 14. Decorative Metal
- 15. A/C LED
- 16. Wire Connector
- 17. Decorative Glass
- 18. Decorative Glass