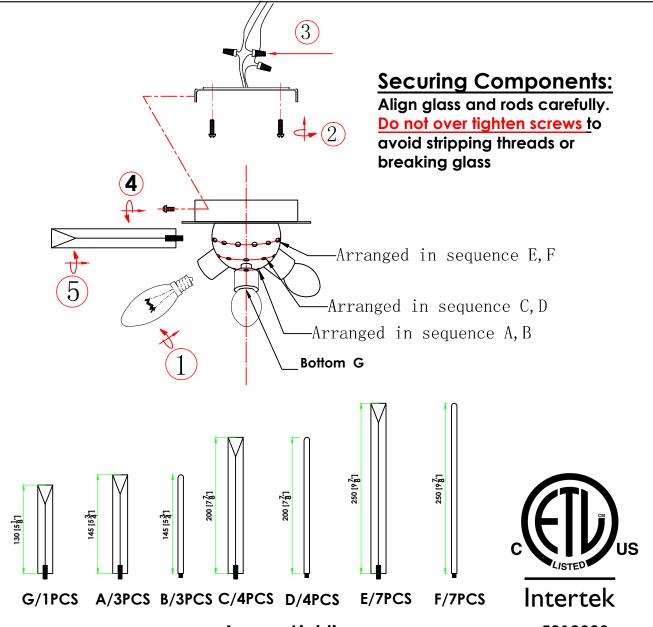

- -This fixture MUST be installed by a licensed electrician.
- -Read & understand the entire installation sheet.
- -DO NOT substitute any parts, leave parts out, or use parts that are worn out or broken.
- -Suitable for the use of 110-130V and 60Hz
- -Please wear gloves during installation to avoid damage to the plating.
- -Must be installed in a fixed location and be checked yearly.
- -Please turn off the light source with a soft cloth as cleaning with a detergent is prohibited.