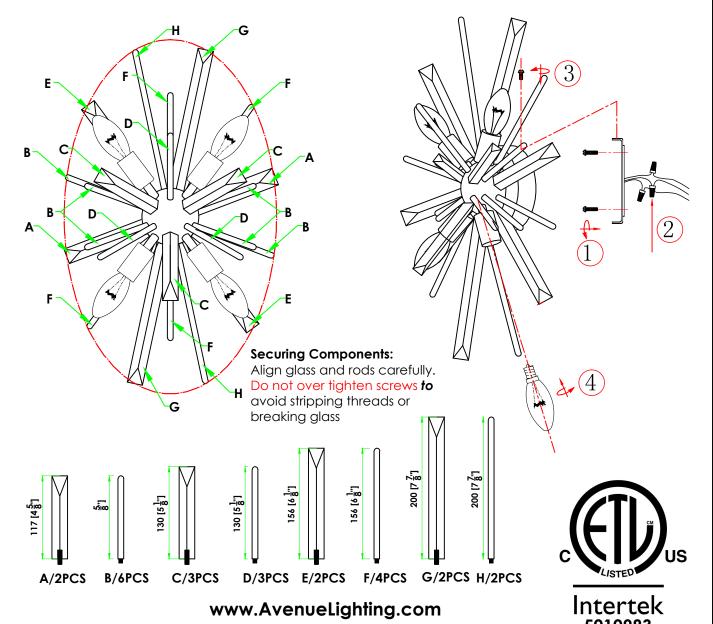

## **HF8204**

## PALISADES COLLECTION

## Thank you for your purchase.

Welcome to the Avenue Lighting Family. Please follow these instructions carefully as they contain important information about the safety, use and disposal of this product. Read and understand all instructions before proceeding with assembly and installation of this fixture.