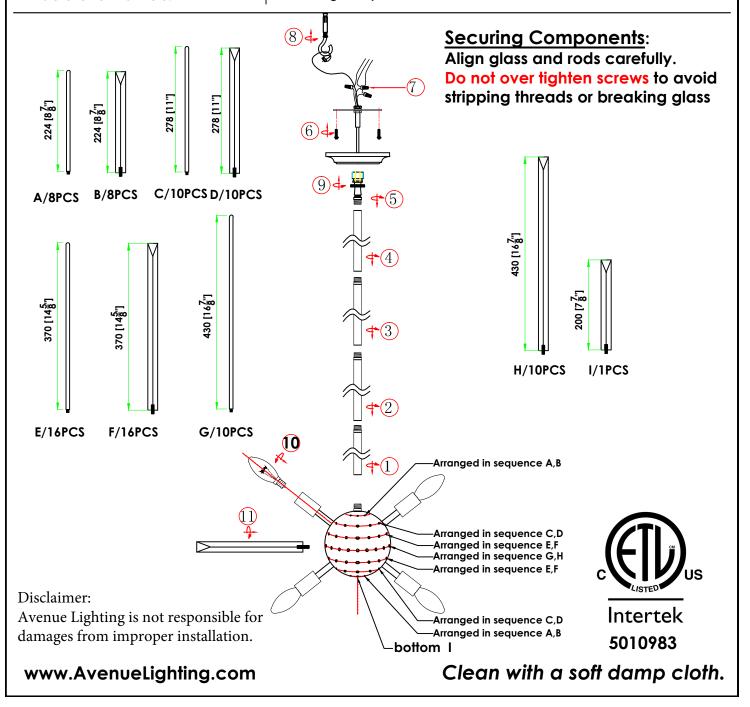

## Thank you for your purchase.

Welcome to the Avenue Lighting Family. Please follow these instructions carefully as they contain important information about the safety, use and disposal of this product. Read and understand all instructions before proceeding with assembly and installation of this fixture.

- -This fixture MUST be installed by a licensed electrician.
- -Read & understand the entire installation sheet.
- -DO NOT substitute any parts, leave parts out, or use parts that are worn out or broken.
- -Suitable for the use of 110-130V and 60Hz
- -Please wear gloves during installation to avoid damage to the plating.
- -Must be installed in a fixed location and be checked yearly.
- -Please turn off the light source with a soft cloth as cleaning with a detergent is prohibited.