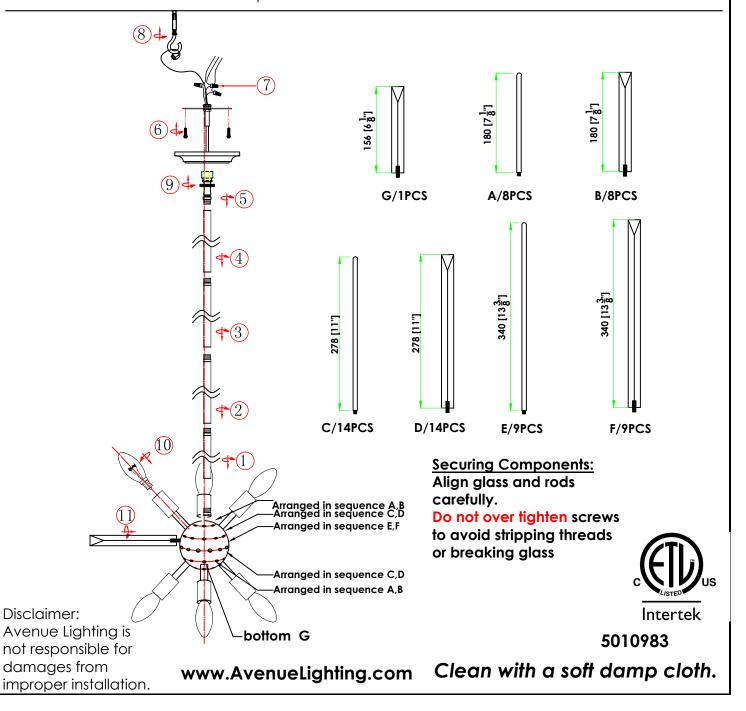

## Thank you for your purchase.

Welcome to the Avenue Lighting Family. Please follow these instructions carefully as they contain important information about the safety, use and disposal of this product. Read and understand all instructions before proceeding with assembly and installation of this fixture.

- -This fixture MUST be installed by a licensed electrician.
- -Read & understand the entire installation sheet.
- -DO NOT substitute any parts, leave parts out, or use parts that are worn out or broken.
- -Suitable for the use of 110-130V and 60Hz
- -Please wear gloves during installation to avoid damage to the plating.
- -Must be installed in a fixed location and be checked yearly.
- -Please turn off the light source with a soft cloth as cleaning with a detergent is prohibited.