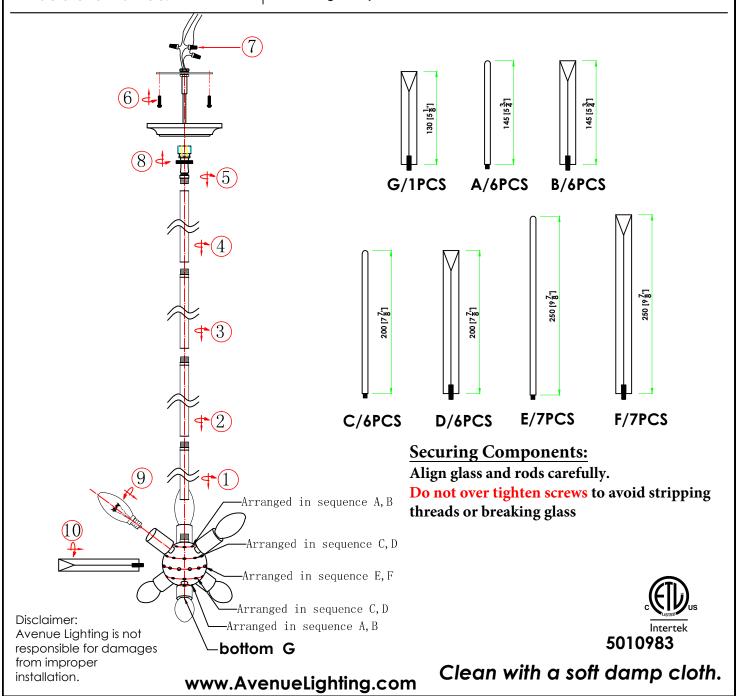

## -This fixture MUST be installed by a licensed electrician.

- -Read & understand the entire installation sheet.
- -DO NOT substitute any parts, leave parts out, or use parts that are worn out or broken.
- -Suitable for the use of 110-130V and 60Hz
- -Please wear gloves during installation to avoid damage to the plating.

PALISADES

COLLECTION

- -Must be installed in a fixed location and be checked yearly.
- -Please turn off the light source with a soft cloth as cleaning with a detergent is prohibited.