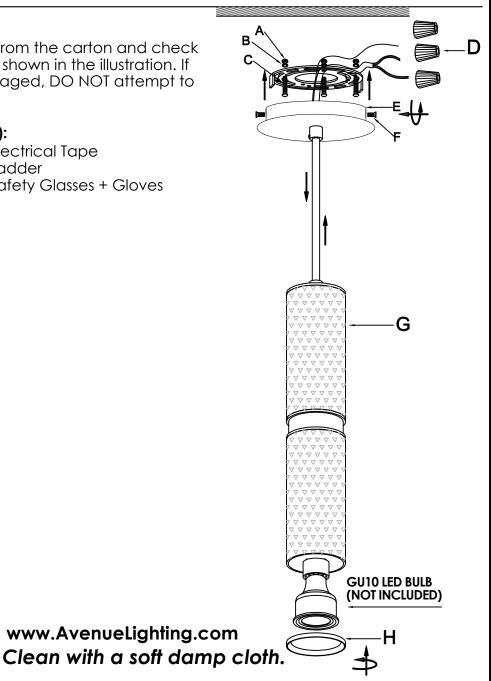

#### **Preparation:**

Carefully remove the fixture from the carton and check that all parts are included as shown in the illustration. If any parts are missing or damaged, DO NOT attempt to assemble the product.

#### Parts:

| ITEM                   | QTY.  |
|------------------------|-------|
| 0                      | 3 pcs |
| 0                      | 3 pcs |
|                        | 3 pcs |
|                        | 3 pcs |
| $( \mathbf{\hat{O}} )$ | 1 pcs |
|                        | 2 pcs |
| ()                     | 1 pcs |
| 0                      | 1 pcs |
|                        |       |