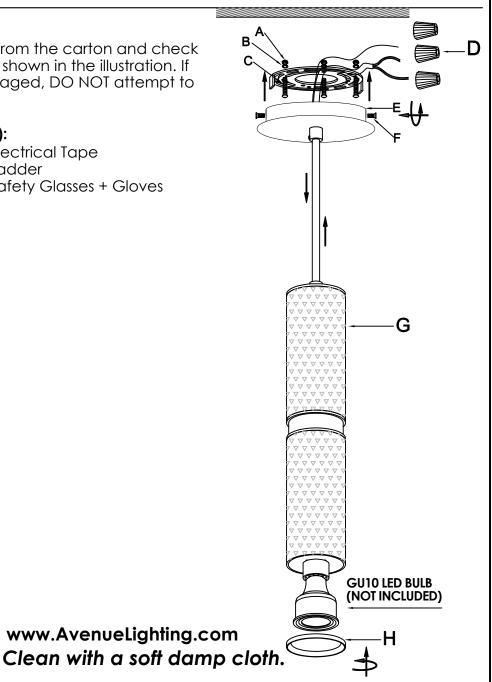

#### **Preparation:**

Carefully remove the fixture from the carton and check that all parts are included as shown in the illustration. If any parts are missing or damaged, DO NOT attempt to assemble the product.

#### Parts:

| ITEM        | QTY.  |
|-------------|-------|
| 0           | 3 pcs |
| 0           | 3 pcs |
|             | 3 pcs |
|             | 3 pcs |
| $(\hat{0})$ | 1 pcs |
|             | 2 pcs |
|             | 1 pcs |
| 0           | 1 pcs |
|             |       |