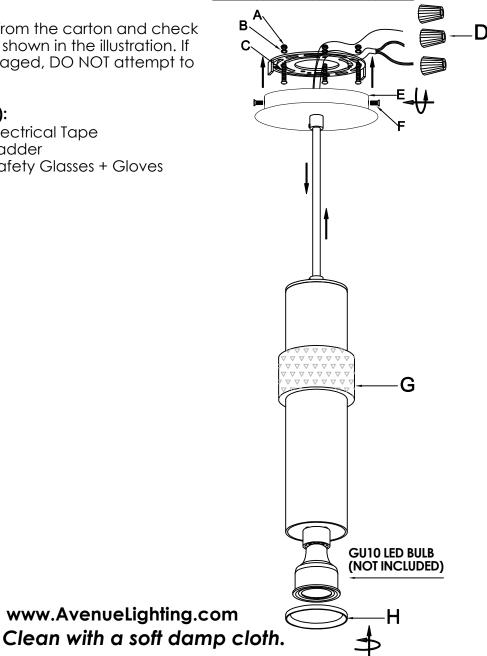

#### **Preparation:**

Carefully remove the fixture from the carton and check that all parts are included as shown in the illustration. If any parts are missing or damaged, DO NOT attempt to assemble the product.

#### Parts:

| # | ITEM | QTY.  |
|---|------|-------|
|   | 0    | 3 pcs |
| B | 0    | 3 pcs |
| 0 |      | 3 pcs |
| D |      | 3 pcs |
| 8 | )    | 1 pcs |
|   |      | 2 pcs |
| G |      | 1 pcs |
| 0 | 0    | 1 pcs |
|   |      |       |