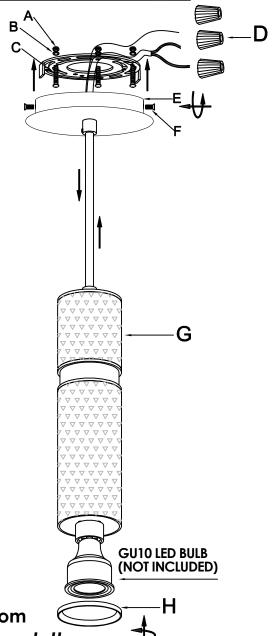

#### **Preparation:**

Carefully remove the fixture from the carton and check that all parts are included as shown in the illustration. If any parts are missing or damaged, DO NOT attempt to assemble the product.

#### Parts:

| #        | ITEM      | QTY.  |
|----------|-----------|-------|
| A        | 9         | 3 pcs |
| В        | 0         | 3 pcs |
| 0        | (mananum) | 3 pcs |
| D        |           | 3 pcs |
|          |           | 1 pcs |
| <b>B</b> |           | 2 pcs |
| <b>©</b> |           | 1 pcs |
| •        | 0         | 1 pcs |