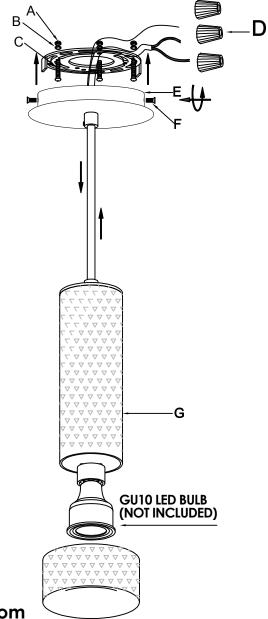

## **Preparation:**

Carefully remove the fixture from the carton and check that all parts are included as shown in the illustration. If any parts are missing or damaged, DO NOT attempt to assemble the product.

#### Parts:

| 1 41101  |           |       |
|----------|-----------|-------|
| #        | ITEM      | QTY.  |
| A        | <b>©</b>  | 3 pcs |
| B        | 0         | 3 pcs |
| 0        | (annumun) | 3 pcs |
| D        |           | 3 pcs |
| <b>3</b> | (i)       | 1 pcs |
| B        |           | 2 pcs |
| <b>©</b> |           | 1 pcs |