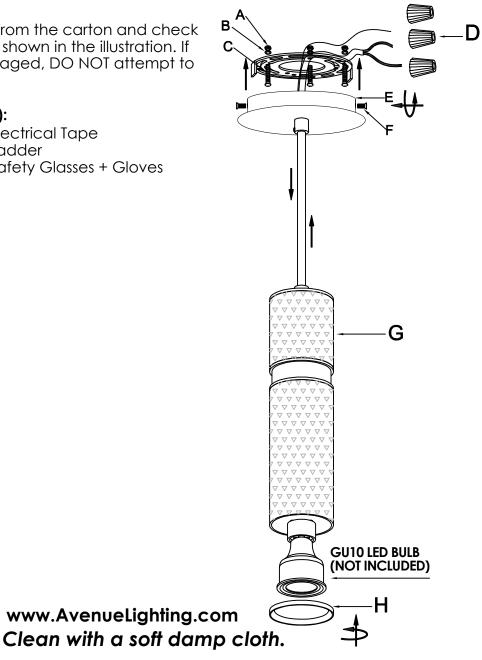

## **Preparation:**

Carefully remove the fixture from the carton and check that all parts are included as shown in the illustration. If any parts are missing or damaged, DO NOT attempt to assemble the product.

### Tools Required (not included):

Phillips screwdriver Flathead screwdriver Wire Strippers

**Electrical Tape** Ladder Safety Glasses + Gloves

#### Parts:

| # | ITEM | QTY.  |
|---|------|-------|
|   | 0    | 3 pcs |
| B | 0    | 3 pcs |
| 0 |      | 3 pcs |
| D |      | 3 pcs |
|   | )    | 1 pcs |
| Ð |      | 2 pcs |
| © |      | 1 pcs |
| 0 | 0    | 1 pcs |