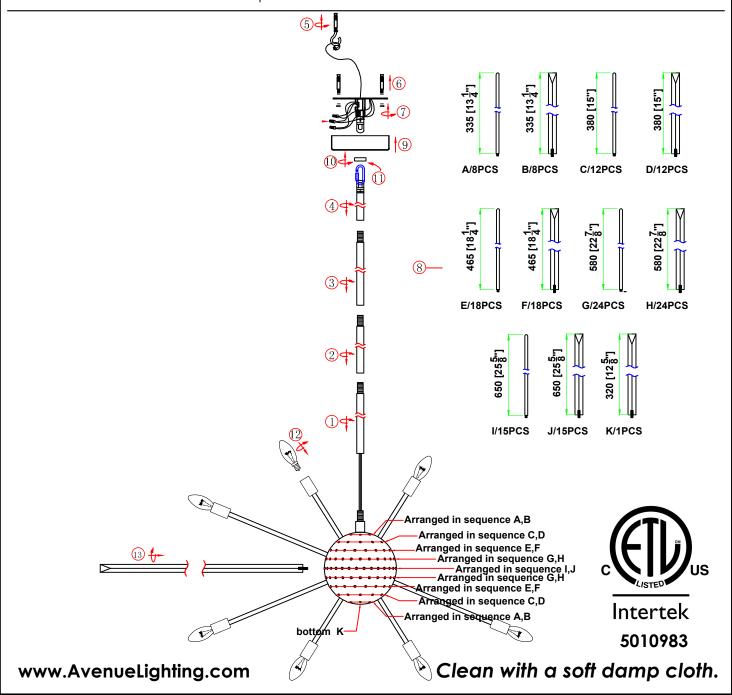

## Thank you for your purchase.

Welcome to the Avenue Lighting Family. Please follow these instructions carefully as they contain important information about the safety, use and disposal of this product. Read and understand all instructions before proceeding with assembly and installation of this fixture.

- -This fixture MUST be installed by a licensed electrician.
- -Read & understand the entire installation sheet.
- -DO NOT substitute any parts, leave parts out, or use parts that are worn out or broken.
- -Suitable for the use of 110-130V and 60Hz
- -Please wear gloves during installation to avoid damage to the plating.
- -Must be installed in a fixed location and be checked yearly.
- -Please turn off the light source with a soft cloth as cleaning with a detergent is prohibited.