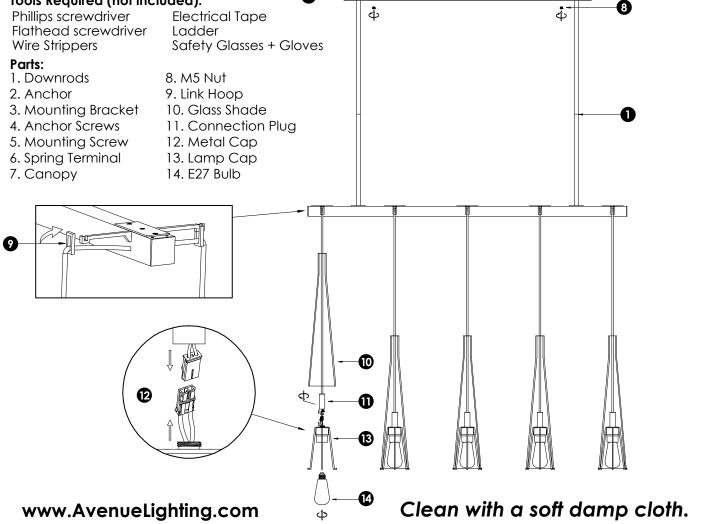

## **Preparation:**

Carefully remove the fixture from the carton and check that all parts are included as shown in the illustration. If any parts are missing or damaged, DO NOT attempt to assemble the product.

## Tools Required (not included):