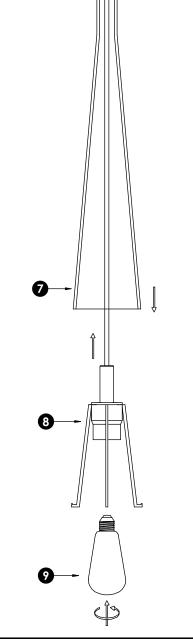

## Parts:

- 1. Anchor
- 2. Mounting Screw
- 3. Spring Terminal
- 4. Hook
- 5. Side Screws
- 6. Link Hoop
- 7. Glass Shade
- 8. Lamp Cap 9. E27 Bulb

Clean with a soft damp cloth. www.AvenueLighting.com