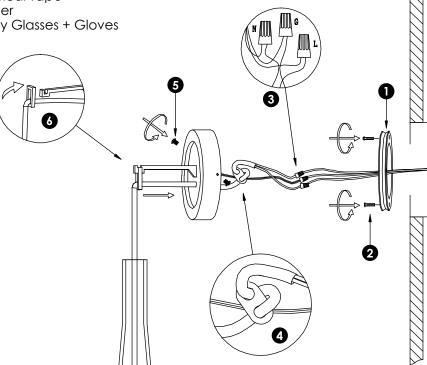

### **Preparation:**

Carefully remove the fixture from the carton and check that all parts are included as shown in the illustration. If any parts are missing or damaged, DO NOT attempt to assemble the product.

## Parts:

- 1. Anchor
- 2. Mounting Screw
- 3. Spring Terminal
- 4. Hook
- 5. Side Screws
- 6. Link Hoop
- 7. Glass Shade
- 8. Lamp Cap 9. E27 Bulb

Clean with a soft damp cloth. www.AvenueLighting.com