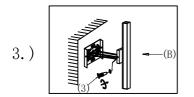

## AV2124 wall light

Step.1: Remove mounting bracket from fixture and install to electrical box.

Step 2: Use wire nuts supplied to wire fixture to wires in outlet box. Copper wire is for Ground.

Step 3: Place the fixture on the back plate, and secure with two screws on the sides to hold the fixture in place. Caulk around back-plate where fixture meets the wall using outdoor silicone sealant. Leave a small gap at the bottom to allow moisture to escape.