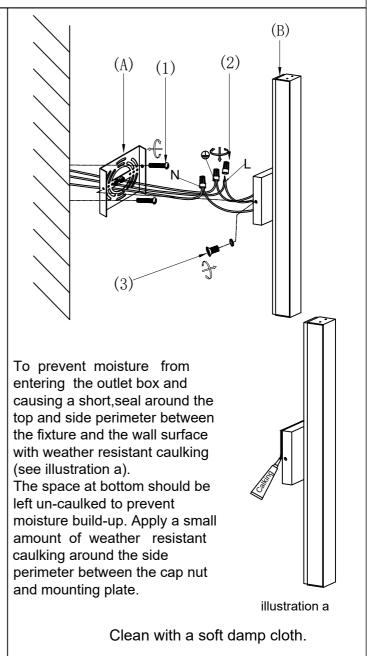

## AV2124 wall light

Step.1: Remove mounting bracket from fixture and install to electrical box.

Step 2: Use wire nuts supplied to wire fixture to wires in outlet box. Copper wire is for Ground.

Step 3: Place the fixture on the back plate, and secure with two screws on the sides to hold the fixture in place. Caulk around back-plate where fixture meets the wall using outdoor silicone sealant. Leave a small gap at the bottom to allow moisture to escape.