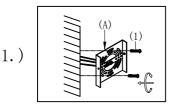

## AV2124 wall light

Step.1: Remove mounting bracket from fixture and install to electrical box.

Step 2: Use wire nuts supplied to wire fixture to wires in outlet box. Copper wire is for Ground.

Step 3: Place the fixture on the back plate, and secure with two screws on the sides to hold the fixture in place. Caulk around back-plate where fixture meets the wall using outdoor silicone sealant. Leave a small gap at the bottom to allow moisture to escape.