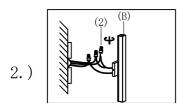

## AV2124 wall light

Step.1: Remove mounting bracket from fixture and install to electrical box.

Step 2: Use wire nuts supplied to wire fixture to wires in outlet box. Copper wire is for Ground.

Step 3: Place the fixture on the back plate, and secure with two screws on the sides to hold the fixture in place. Caulk around back-plate where fixture meets the wall using outdoor silicone sealant. Leave a small gap at the bottom to allow moisture to escape.